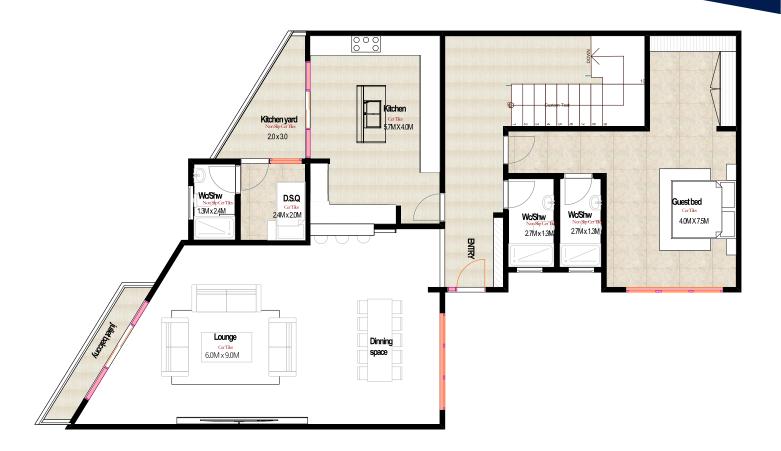

* Generous Balconies
- :: Commercial Spaces on the floor



## FUTURE TOWER



#### AMENITIES

- **::** Backup Generator
- :: Children Play Area
- :: Rooftop Relaxing Gazebo
- **::** Supermarket
- :: Cafeteria
- **::** Gym
- **::** Sauna
- **::** Mosque
- **::** Madrasa





#### PAYMENT PLAN

**1st Payment 30%**Initial Payment

**2nd Payment 20%**After 6 Months

**3rd Payment 20%**After 6 Months

**4th Payment 20%**After 6 Months

**Sth Payment 10%**After 6 Months























Welcome to the epitome of modern luxury!
State-of-the-art bathroom designed to provide an exquisite sensory experience.
With its sleek lines, minimalist aesthetics and cutting-edge features,
our modern bathroom is a testament to the harmony between functionality and style.











TYPICAL PLAN













DUPLEX + DSQ TYPICAL LAYOUT GROUND FLOOR AREA -180SQM







## 3D Ситоит





DUPLEX + DSQ TYPICAL LAYOUT GROUND FLOOR AREA -180SQM











DUPLEX + DSQ TYPICAL LAYOUT FIRST FLOOR AREA -180SQM







### 🛜 3D Ситоит





DUPLEX + DSQ TYPICAL LAYOUT FIRST FLOOR AREA -180SQM





## FLOOR PLAN





+ **DSQ** TYPICAL LAYOUT AREA -230SQM









**+ DSQ** TYPICAL LAYOUT AREA -230SQM



















+ **DSQ** TYPICAL LAYOUT AREA -130SQM







Park Avenue Place, Parklands +254 717 000 222 +254 791 111 333 boldtrustconstructorslimited@gmail.com

www.boldtrustltd.com