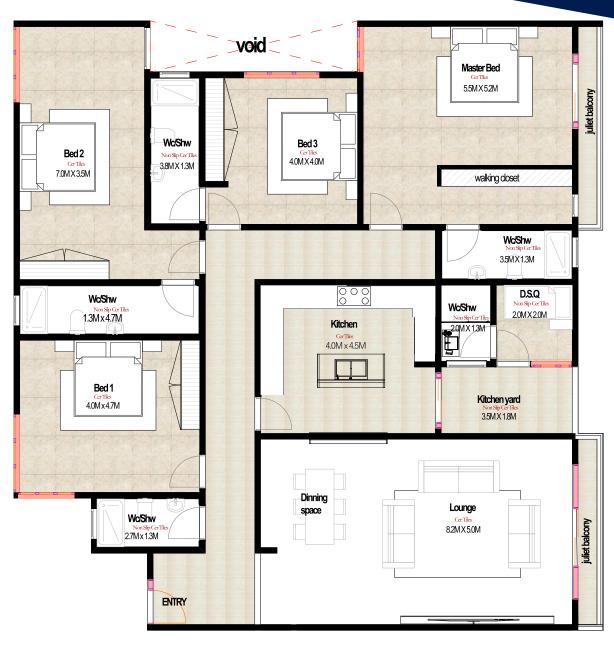

## FLOOR PLAN

+ **DSQ** TYPICAL LAYOUT AREA -230SQM

**+ DSQ** TYPICAL LAYOUT AREA -230SQM

+ **DSQ** TYPICAL LAYOUT AREA -130SQM

Park Avenue Place, Parklands +254 717 000 222 +254 791 111 333 boldtrustconstructorslimited@gmail.com