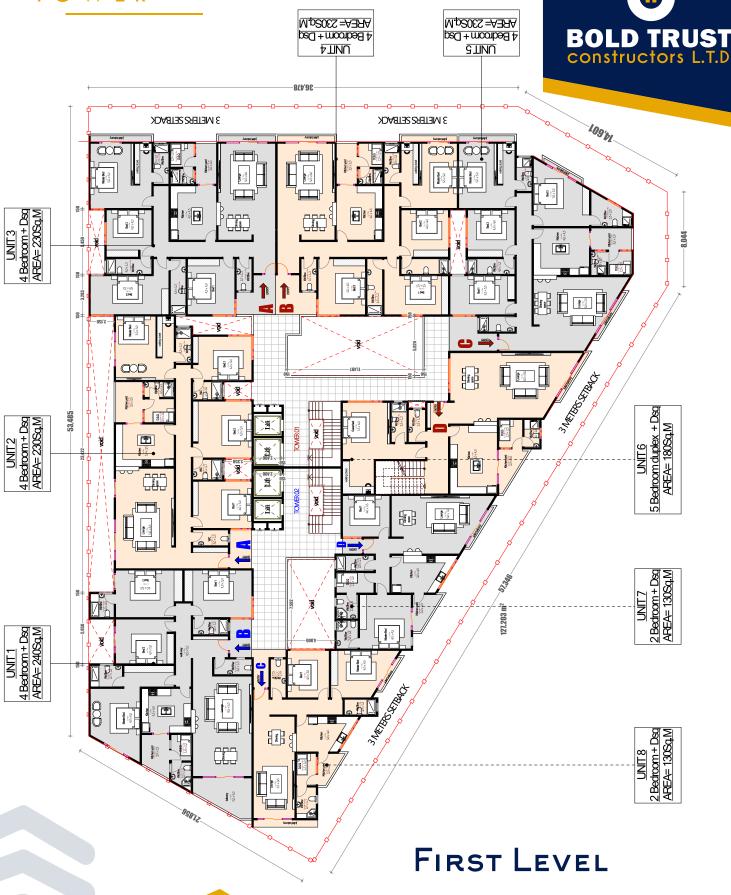

This exclusive property consists of **5 Bedroom Duplex + DSQ** measuring 360sqm, **4 Bedroom + DSQ** measuring 230sqm & 2240sqm and **2 Bedrooms + DSQ** measuring 130sqm. The interiors will be well finished in an array of light colours with wooden accents that bring a warm feel to the interiors.

#### **FEATURES**

- 5 Bedrooms Duplex+ DSQ = 360sqm
- 4 Bedrooms + DSQ230sqm and 240sqm
- 2 Bedrooms + DSQ = 130sqm
- **2** Basement Parking
- **:** Borehole
- **24** Hrs CCTV Camera
- 4 High Speed Lifts with one (1) Goods Lift
- **::** Generous Balconies
- :: Commercial Spaces on the floor