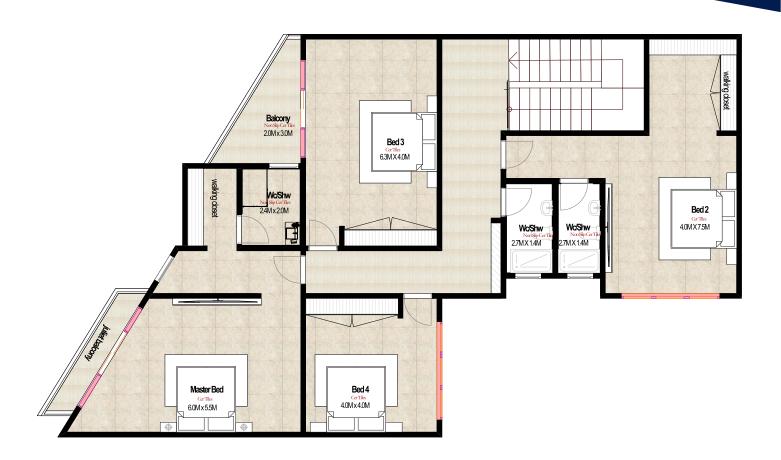

- :: Rooftop Relaxing Gazebo
- **::** Supermarket
- :: Cafeteria
- **::** Gym
- **::** Sauna
- **::** Mosque
- **::** Madrasa





#### PAYMENT PLAN

**1st Payment 30%**Initial Payment

**2nd Payment 20%**After 6 Months

**3rd Payment 20%**After 6 Months

**4th Payment 20%**After 6 Months

**Sth Payment 10%**After 6 Months























Welcome to the epitome of modern luxury!
State-of-the-art bathroom designed to provide an exquisite sensory experience.
With its sleek lines, minimalist aesthetics and cutting-edge features,
our modern bathroom is a testament to the harmony between functionality and style.











TYPICAL PLAN













DUPLEX + DSQ TYPICAL LAYOUT GROUND FLOOR AREA -180SQM







## 3D Ситоит





DUPLEX + DSQ TYPICAL LAYOUT GROUND FLOOR AREA -180SQM











DUPLEX + DSQ TYPICAL LAYOUT FIRST FLOOR AREA -180SQM







### 🛜 3D Ситоит





DUPLEX + DSQ TYPICAL LAYOUT FIRST FLOOR AREA -180SQM





## FLOOR PLAN





+ **DSQ** TYPICAL LAYOUT AREA -230SQM









**+ DSQ** TYPICAL LAYOUT AREA -230SQM



















+ **DSQ** TYPICAL LAYOUT AREA -130SQM







Park Avenue Place, Parklands +254 717 000 222 +254 791 111 333 boldtrustconstructorslimited@gmail.com

www.boldtrustltd.com