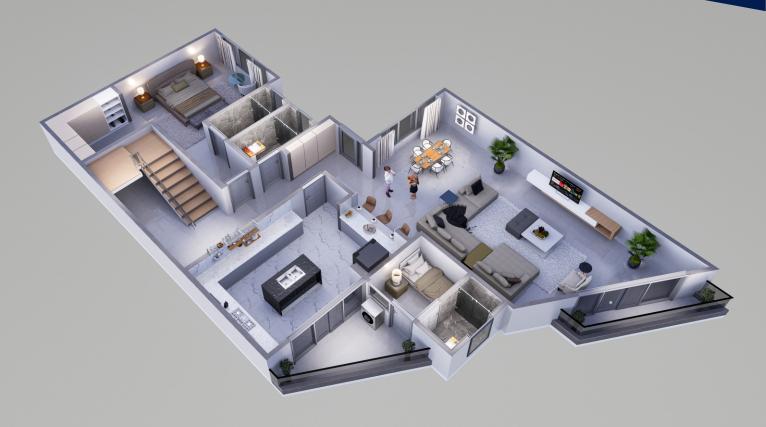

## 3D Ситоит

DUPLEX + DSQ TYPICAL LAYOUT GROUND FLOOR AREA -180SQM

DUPLEX + DSQ TYPICAL LAYOUT FIRST FLOOR AREA -180SQM