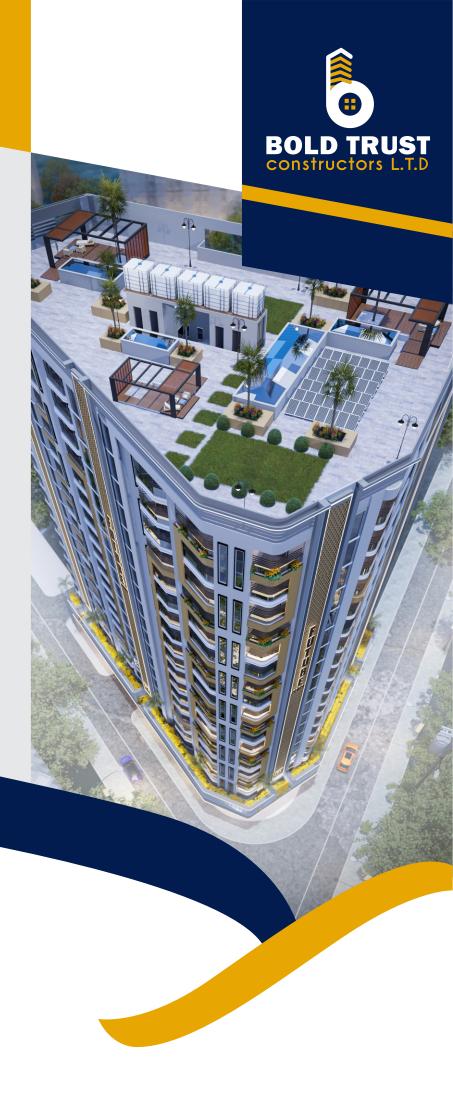

## ABOUT THE APARTMENT

Future Tower is a unique development set to come up at the heart of Parklands. Conveniently accessed through Parklands Road and located near a variety of shopping malls, schools and restaurants, our development is the perfect place to call home.

This exclusive property consists of **5 Bedroom Duplex + DSQ** measuring 360sqm, **4 Bedroom + DSQ** measuring 230sqm & 2240sqm and **2 Bedrooms + DSQ** measuring 130sqm. The interiors will be well finished in an array of light colours with wooden accents that bring a warm feel to the interiors.

#### **FEATURES**

- 5 Bedrooms Duplex+ DSQ = 360sqm
- 4 Bedrooms + DSQ230sqm and 240sqm
- 2 Bedrooms + DSQ = 130sqm
- **2** Basement Parking
- **:** Borehole
- **24** Hrs CCTV Camera
- 4 High Speed Lifts with one (1) Goods Lift
- **::** Generous Balconies
- :: Commercial Spaces on the floor

#### AMENITIES

- **::** Backup Generator
- :: Children Play Area
- :: Rooftop Relaxing Gazebo
- **::** Supermarket
- :: Cafeteria
- **::** Gym
- **::** Sauna
- **::** Mosque
- **::** Madrasa