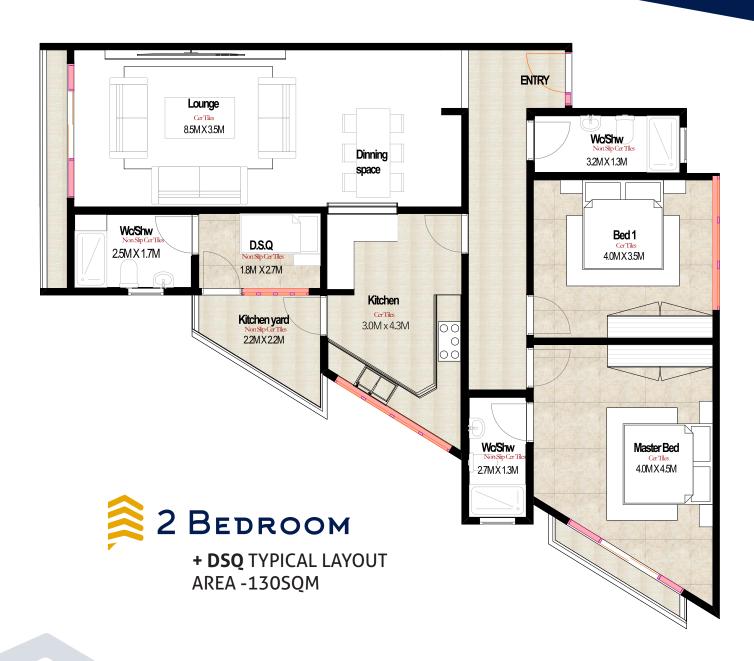

## FLOOR PLAN

+ **DSQ** TYPICAL LAYOUT AREA -230SQM

**+ DSQ** TYPICAL LAYOUT AREA -230SQM

+ **DSQ** TYPICAL LAYOUT AREA -130SQM

Park Avenue Place, Parklands +254 717 000 222 +254 791 111 333 boldtrustconstructorslimited@gmail.com