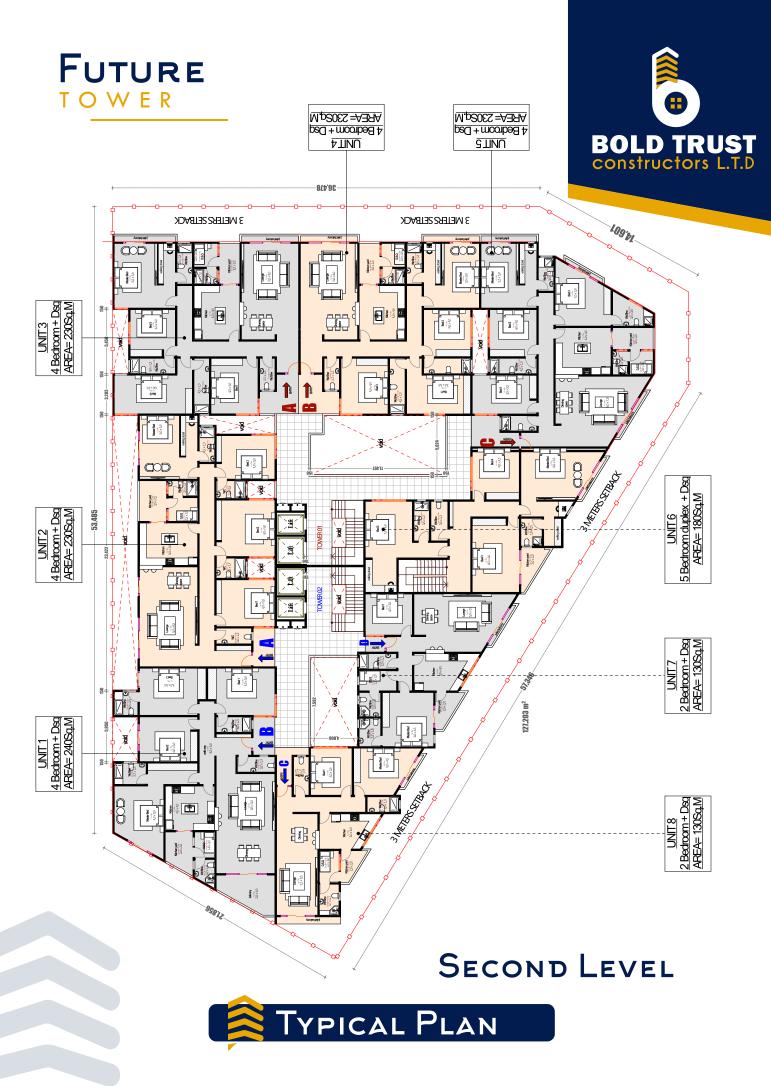

This exclusive property consists of **5 Bedroom Duplex + DSQ** measuring 360sqm, **4 Bedroom + DSQ** measuring 230sqm & 2240sqm and **2 Bedrooms + DSQ** measuring 130sqm. The interiors will be well finished in an array of light colours with wooden accents that bring a warm feel to the interiors.

#### **FEATURES**

- 5 Bedrooms Duplex+ DSQ = 360sqm
- 4 Bedrooms + DSQ230sqm and 240sqm
- 2 Bedrooms + DSQ = 130sqm
- **2** Basement Parking
- **:** Borehole
- **24** Hrs CCTV Camera
- 4 High Speed Lifts with one (1) Goods Lift
- **::** Generous Balconies
- :: Commercial Spaces on the floor