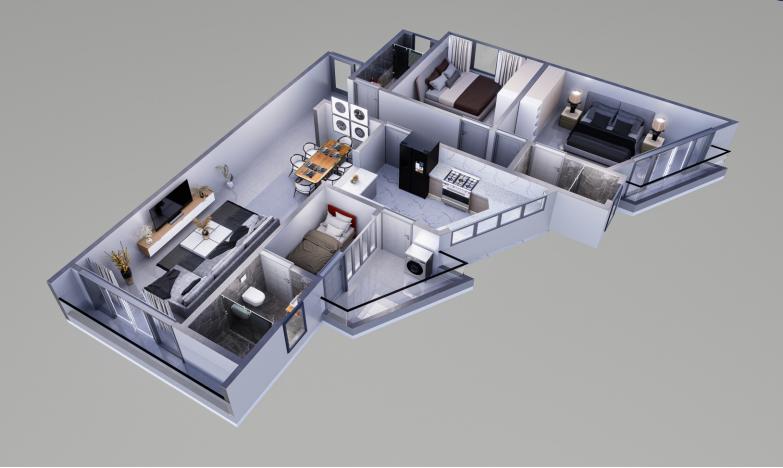

## FLOOR PLAN

+ **DSQ** TYPICAL LAYOUT AREA -230SQM

**+ DSQ** TYPICAL LAYOUT AREA -230SQM

+ **DSQ** TYPICAL LAYOUT AREA -130SQM

Park Avenue Place, Parklands +254 717 000 222 +254 791 111 333 boldtrustconstructorslimited@gmail.com