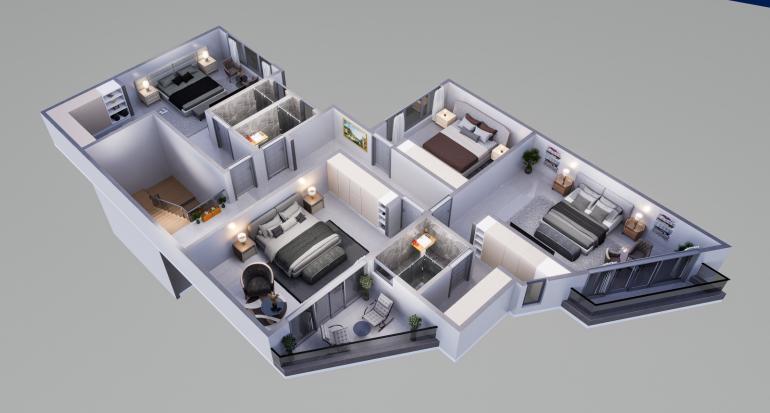

**::** Sauna
- **::** Mosque
- **::** Madrasa





#### PAYMENT PLAN

**1st Payment 30%**Initial Payment

**2nd Payment 20%**After 6 Months

**3rd Payment 20%**After 6 Months

**4th Payment 20%**After 6 Months

**Sth Payment 10%**After 6 Months























Welcome to the epitome of modern luxury!
State-of-the-art bathroom designed to provide an exquisite sensory experience.
With its sleek lines, minimalist aesthetics and cutting-edge features,
our modern bathroom is a testament to the harmony between functionality and style.











TYPICAL PLAN













DUPLEX + DSQ TYPICAL LAYOUT GROUND FLOOR AREA -180SQM







## 3D Ситоит





DUPLEX + DSQ TYPICAL LAYOUT GROUND FLOOR AREA -180SQM











DUPLEX + DSQ TYPICAL LAYOUT FIRST FLOOR AREA -180SQM







### 🛜 3D Ситоит





DUPLEX + DSQ TYPICAL LAYOUT FIRST FLOOR AREA -180SQM





## FLOOR PLAN





+ **DSQ** TYPICAL LAYOUT AREA -230SQM









**+ DSQ** TYPICAL LAYOUT AREA -230SQM



















+ **DSQ** TYPICAL LAYOUT AREA -130SQM







Park Avenue Place, Parklands +254 717 000 222 +254 791 111 333 boldtrustconstructorslimited@gmail.com

www.boldtrustltd.com