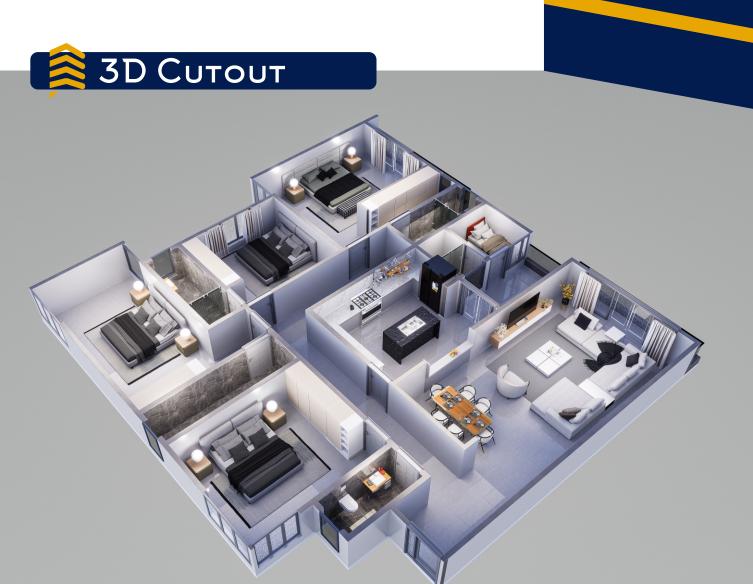

## 3D Ситоит

DUPLEX + DSQ TYPICAL LAYOUT GROUND FLOOR AREA -180SQM

DUPLEX + DSQ TYPICAL LAYOUT FIRST FLOOR AREA -180SQM